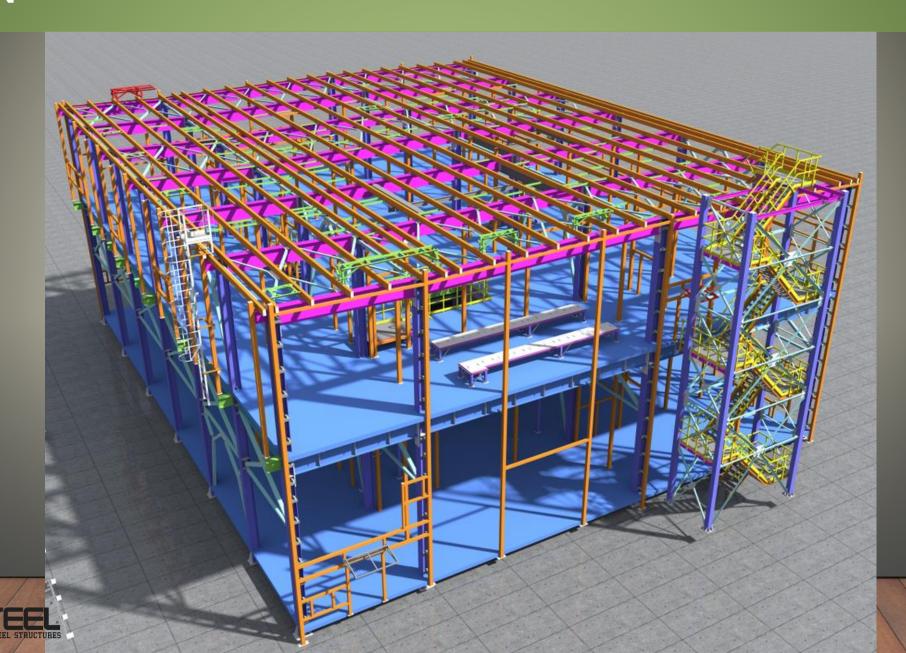

#### DESIGN

We use latest version of well known design programs; Autocad, Archicad, Sta4cad, SAP2000, XSteel.

- All connection elements are designed according to DIN norms.
- Our structures are designed and built to withstand in extreme weather conditions including high humidity; great seasonal and diurnal temperature variations and even earthquakes.
- We can design and manufacture large clear spans.
- Our Pre-engineered prefabricated building design know-how serve you fast, competitive, smart engineering solutions for your business.
- ▶ MODSTEEL design solutions will save approximately 20% from the total weight of the building.
- ▶ 7/24/365 technical support.

### DESIGN