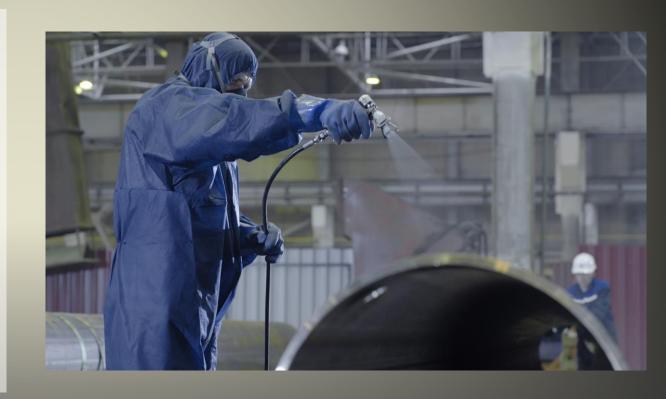

#### CORROSION PROTECTION

- We can do painting on steel structures with latest technology according to international standards.
- Sand blasting.
- Hot dip galvanization.
- Manufacturing from cold formed galvanized steel.
- Drilling, cutting and all shaping works done at factory.